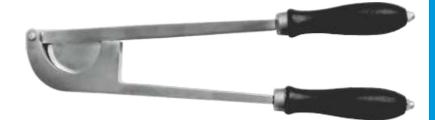

stic Hand Grip also available in forging and coasting Size: 12", 14", 16", 18"



#### 570008

**Serra Emasculator** Model: Superior Material Stainless Steel Size: 14"

#### 570009

**Serra Emasculator** Model: Superior Modified Material Stainless Steel Size: 14"

**570010 Reimer Emasculator** Material Stainless Steel Size: 12"



info@allmerciful.com

24

**Quality is not Expensive, its Priceless!** 



### **Castration Pliers**

**570011 Emasculator Haussmann** Single Crush Material: Stainless Steel Size: 23cm / 9", 26cm / 10<sup>1</sup>/4", 30cm / 12"

570012 Emasculator Haussmann Double Crush Material: Stainless Steel Size: 23cm / 9", 26cm / 101/4", 30cm / 12"

**570013 Castration Clump** Stainless Steel



### **Tail Cutter**

**570014 Tail Cutter** Stainless Steel Plastic Hand Grip



25

Quality is not Expensive, its Priceless!

### **Foot Rot Shears**







### **Trocar & Cannulas**

570020 Trocar & Cannula Set of 4 sizes Material Metal Size: Imm, 2mm, 3mm, 4mm, 5mm



**57002 I Red Buff Plastic Trocar** With Cannula



## **Crooks Equipments**