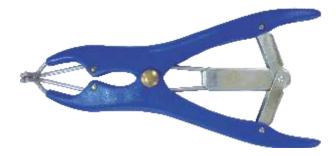

### **Band Elastrator Plier**

**570001 Heavy Duty Elastrator Plier** Material: Metal Polished Finish Also Available in CP

#### 570002

**Elastrator Plier** Material: Alloy CP Available model: Plain Grip Also Available in Serrated Grip Available Colors:

**570003 Elastrator Plier** Material: Stainless Steel

570004 Heavy Duty Elastrator Plier Material: Plastic Body Available Colors