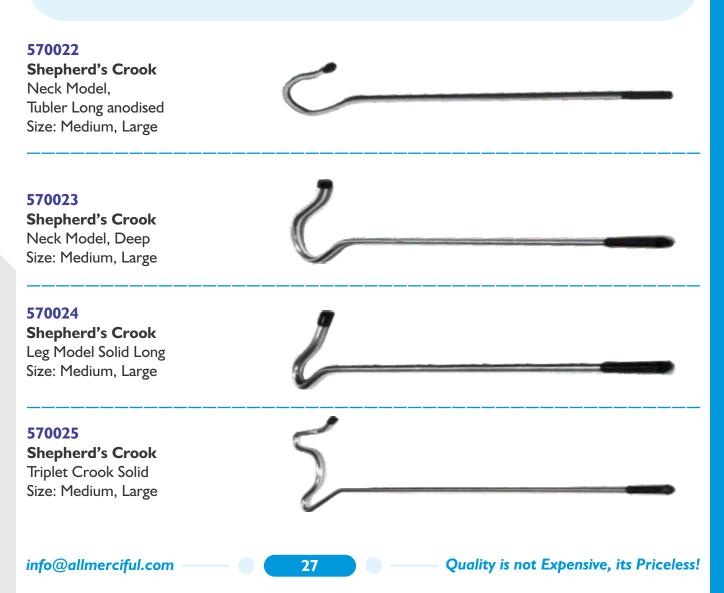

10 Reimer Emasculator** Material Stainless Steel Size: 12"



info@allmerciful.com

24

**Quality is not Expensive, its Priceless!** 



### **Castration Pliers**

**570011 Emasculator Haussmann** Single Crush Material: Stainless Steel Size: 23cm / 9", 26cm / 10<sup>1</sup>/4", 30cm / 12"

570012 Emasculator Haussmann Double Crush Material: Stainless Steel Size: 23cm / 9", 26cm / 101/4", 30cm / 12"

**570013 Castration Clump** Stainless Steel



### **Tail Cutter**

**570014 Tail Cutter** Stainless Steel Plastic Hand Grip



25

Quality is not Expensive, its Priceless!

### **Foot Rot Shears**







### **Trocar & Cannulas**

570020 Trocar & Cannula Set of 4 sizes Material Metal Size: Imm, 2mm, 3mm, 4mm, 5mm



**57002 I Red Buff Plastic Trocar** With Cannula



## **Crooks Equipments**