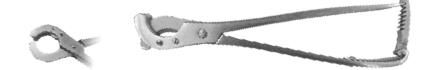

#### 570008

**Serra Emasculator** Model: Superior Material Stainless Steel Size: 14"

#### 570009

**Serra Emasculator** Model: Superior Modified Material Stainless Steel Size: 14"

**570010 Reimer Emasculator** Material Stainless Steel Size: 12"

info@allmerciful.com

24

**Quality is not Expensive, its Priceless!** 