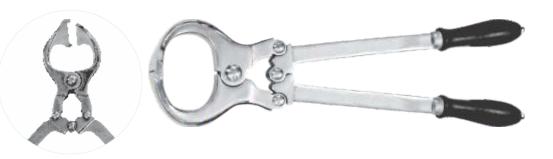

#### 570006

**Castration Pliers** Material Stainless Steel also available in forging and coasting Size: 9"

#### 570007

**Castration Pliers** Stainless Steel Wooden/Plastic Hand Grip also available in forging and coasting Size: 12", 14", 16", 18"