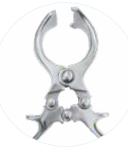

### **Castration Pliers**

#### 570006

**Castration Pliers** Material Stainless Steel also available in forging and coasting Size: 9"

#### 570007

**Castration Pliers** Stainless Steel Wooden/Plastic Hand Grip also available in forging and coasting Size: 12", 14", 16", 18"