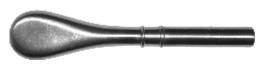

### **Trocar & Cannulas**

570020 Trocar & Cannula Set of 4 sizes Material Metal Size: Imm, 2mm, 3mm, 4mm, 5mm

**57002 I Red Buff Plastic Trocar** With Cannula