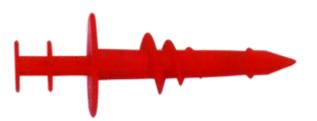

### **Trocar & Cannulas**

570020 Trocar & Cannula Set of 4 sizes Material Metal Size: Imm, 2mm, 3mm, 4mm, 5mm

**57002 I Red Buff Plastic Trocar** With Cannula