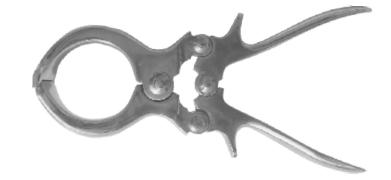

### **Band Elastrator Plier**

**570001 Heavy Duty Elastrator Plier** Material: Metal Polished Finish Also Available in CP

#### 570002

**Elastrator Plier** Material: Alloy CP Available model: Plain Grip Also Available in Serrated Grip Available Colors:

**570003 Elastrator Plier** Material: Stainless Steel

570004 Heavy Duty Elastrator Plier Material: Plastic Body Available Colors