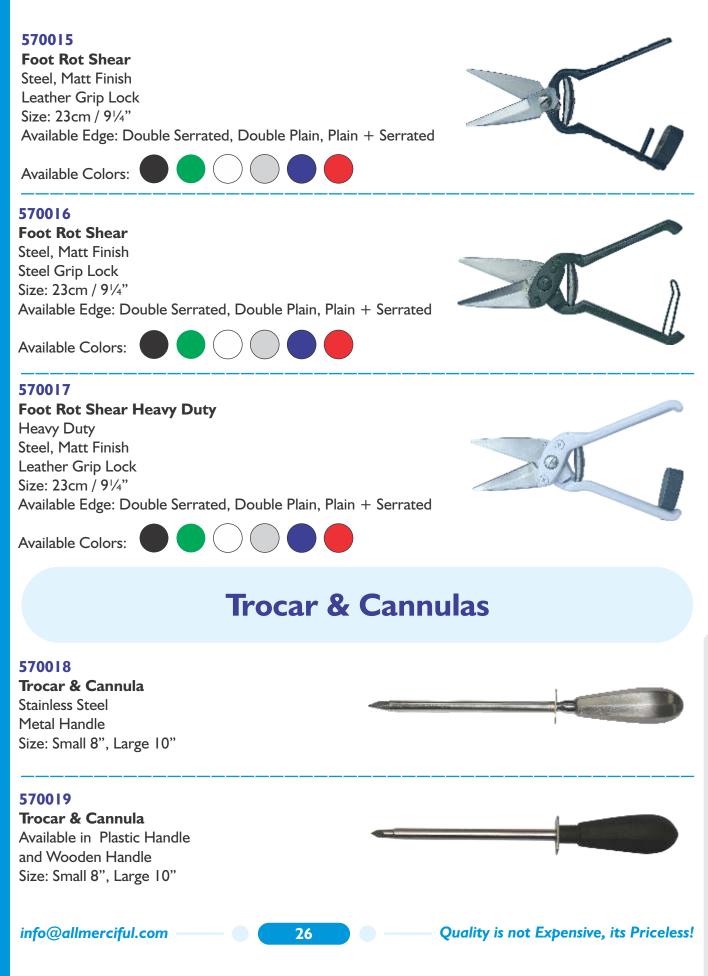

### **Trocar & Cannulas**

570020 Trocar & Cannula Set of 4 sizes Material Metal Size: Imm, 2mm, 3mm, 4mm, 5mm

**57002 I Red Buff Plastic Trocar** With Cannula